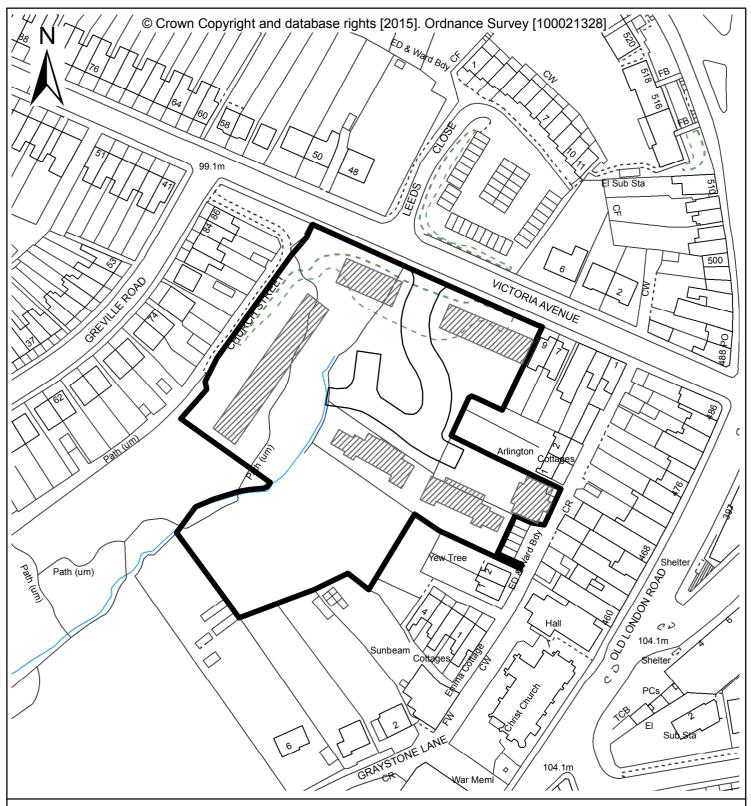

Land On South Side Of Victoria Avenue Hastings

Outline application for a residential development of 31 houses and 4 flats with garaging, car spaces and community amenity facilities.

Development Manager, Hastings Borough Council, Aquila House, Breeds Place, Hastings, East Sussex TN34 3UY